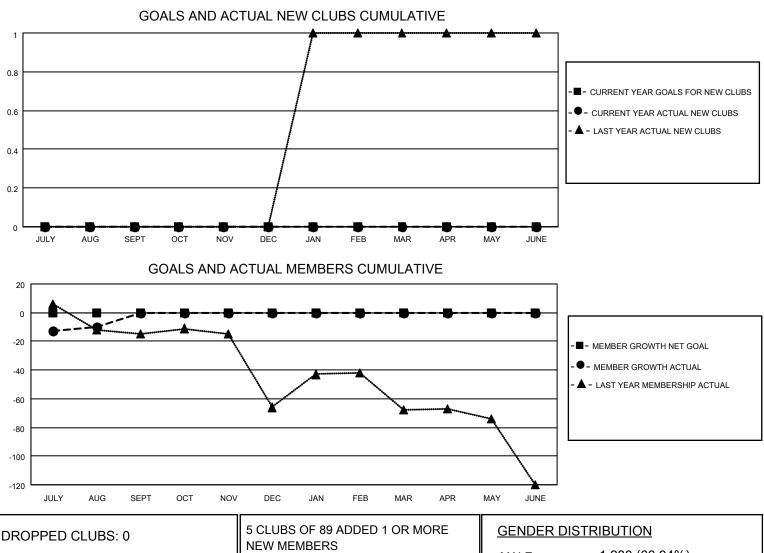

## LOCATION KENTUCKY

District 43 Y

Results as of: 8/31/2020

| Clubs                 |               |           |               | Members               |                        |                         |                                                    |  |  |
|-----------------------|---------------|-----------|---------------|-----------------------|------------------------|-------------------------|----------------------------------------------------|--|--|
| RESULTS FOR 2020-2021 |               |           |               | RESULTS FOR 2020-2021 |                        |                         |                                                    |  |  |
| QUARTER               | NEW CLUB GOAL | NEW CLUBS | DROPPED CLUBS | QUARTER               | BER GROWTH NET<br>GOAL | MEMBER GROWTH<br>ACTUAL | DROPPED<br>MEMBERS ACTUAL<br>(including transfers) |  |  |
| JULY/AUG/SEPT         | 0             | 0         | 0             | JULY/AUG/SEPT         | 0                      | 11                      | 20                                                 |  |  |
| OCT/NOV/DEC           | 0             | 0         | 0             | OCT/NOV/DEC           | 0                      | 0                       | 0                                                  |  |  |
| JAN/FEB/MAR           | 0             | 0         | 0             | JAN/FEB/MAR           | 0                      | 0                       | 0                                                  |  |  |
| APR/MAY/JUNE          | 0             | 0         | 0             | APR/MAY/JUNE          | 0                      | 0                       | 0                                                  |  |  |

| DROPPED CLUBS: 0 |    | 5 CLUBS OF 89 ADDED 1 OR MORE | GENDER DISTRIBUTION                                             |                |     |
|------------------|----|-------------------------------|-----------------------------------------------------------------|----------------|-----|
|                  |    | NEW MEMBERS                   | MALE                                                            | 1,288 (66.94%) |     |
|                  |    | 1                             | FEMALE                                                          | 636 (33.06%)   |     |
| DROPPED MEMBERS  |    |                               |                                                                 |                |     |
| DECEASED         | 6  | CLICK HERE FOR CUMULATIVE     | TOTAL FAMILY UNIT MEMBERS<br>FAMILY MEMBERS PAYING HALF<br>DUES |                | 415 |
| CLUB CANCELLED   | 0  | MEMBERSHIP DATA               |                                                                 |                | 040 |
| OTHER            | 14 |                               |                                                                 |                | 213 |
| TOTAL            | 20 |                               |                                                                 |                |     |
|                  |    |                               | <b>_</b>                                                        | _              |     |